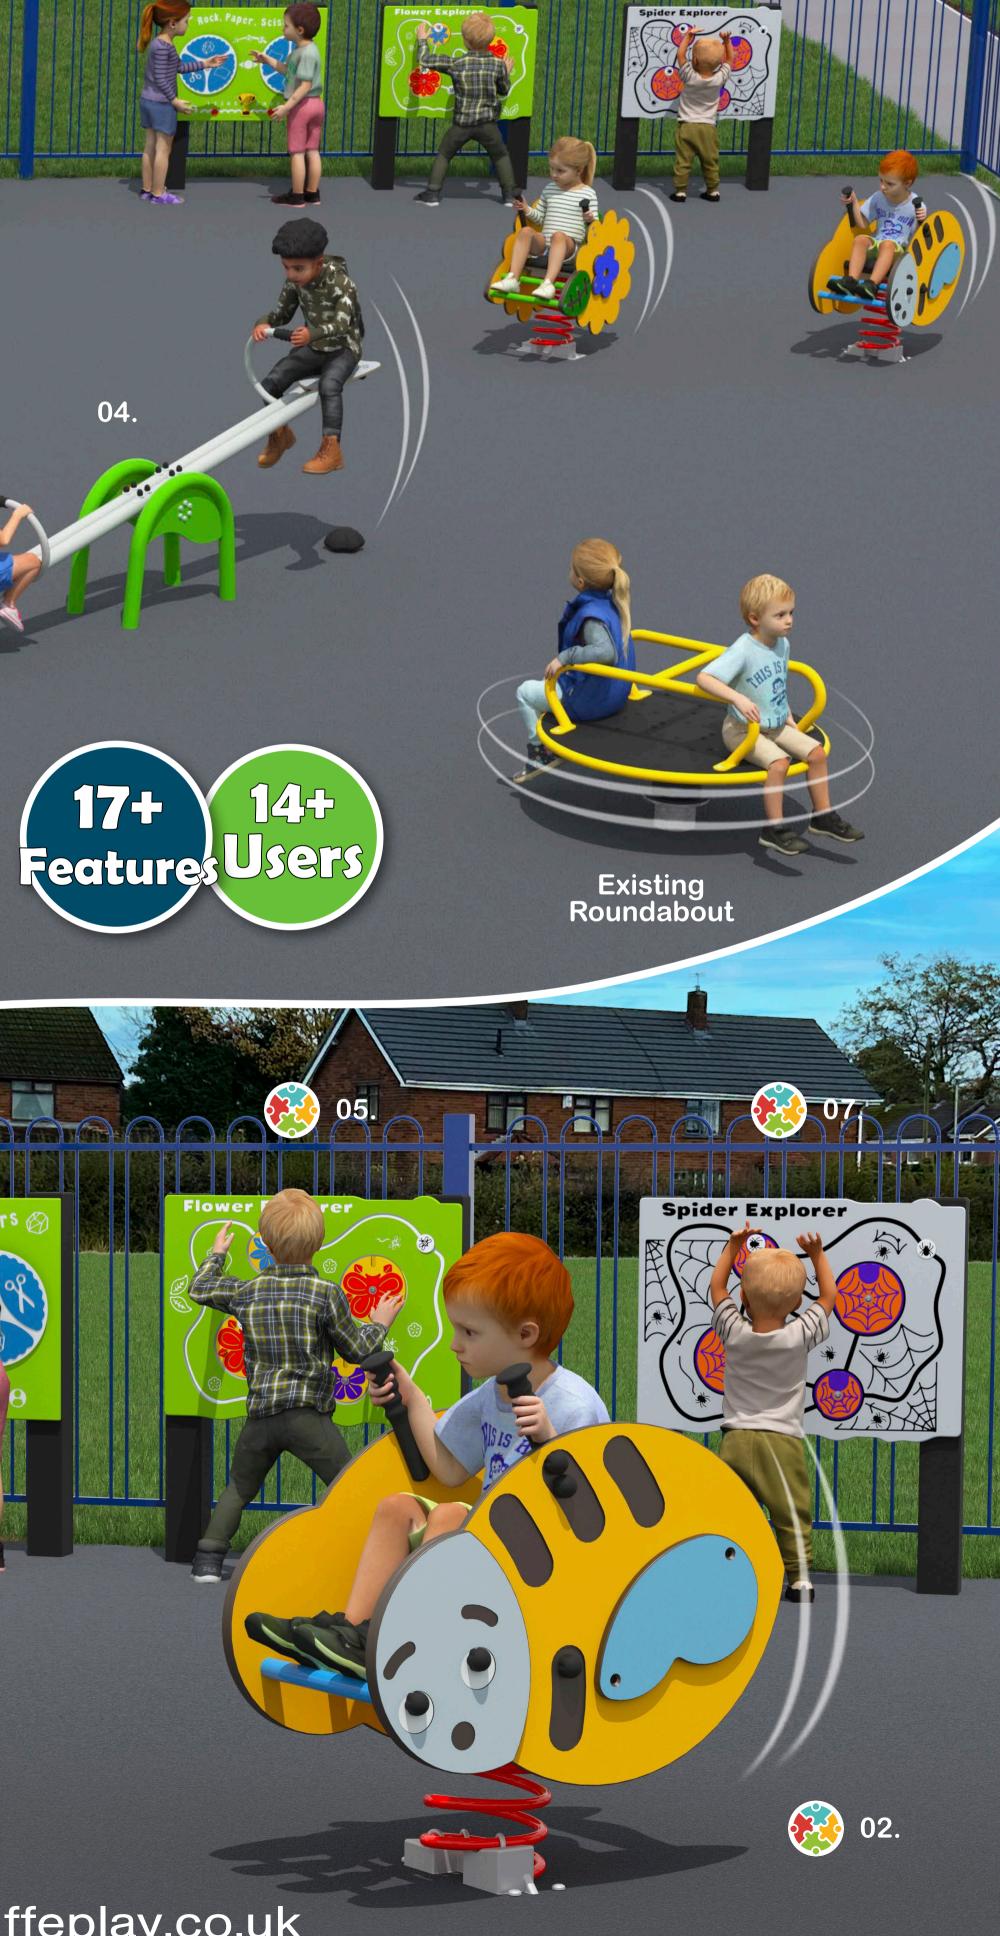

Existing Swing

01.

0 0

**Inclusive** Through innovative design, our aim is to provide opportunities for children of all abilities to play together.

6

04.

## Social

**Physical and Locomotor** Encourages movement skills; crawling, chasir climbing, jumping, swinging and balance.

## Creative

| 01. DZW454<br>02. SSB170<br>03. SSB150<br>04. SSE000<br>05. FFE001<br>06. FRP001<br>07. FSE001 | Bee Springle<br>Flower Springle<br>Pivot Seesaw<br>Flower Explorer Play Panel<br>Rock Paper Scissors Play Panel |
|------------------------------------------------------------------------------------------------|-----------------------------------------------------------------------------------------------------------------|
| U1. F3L001                                                                                     |                                                                                                                 |