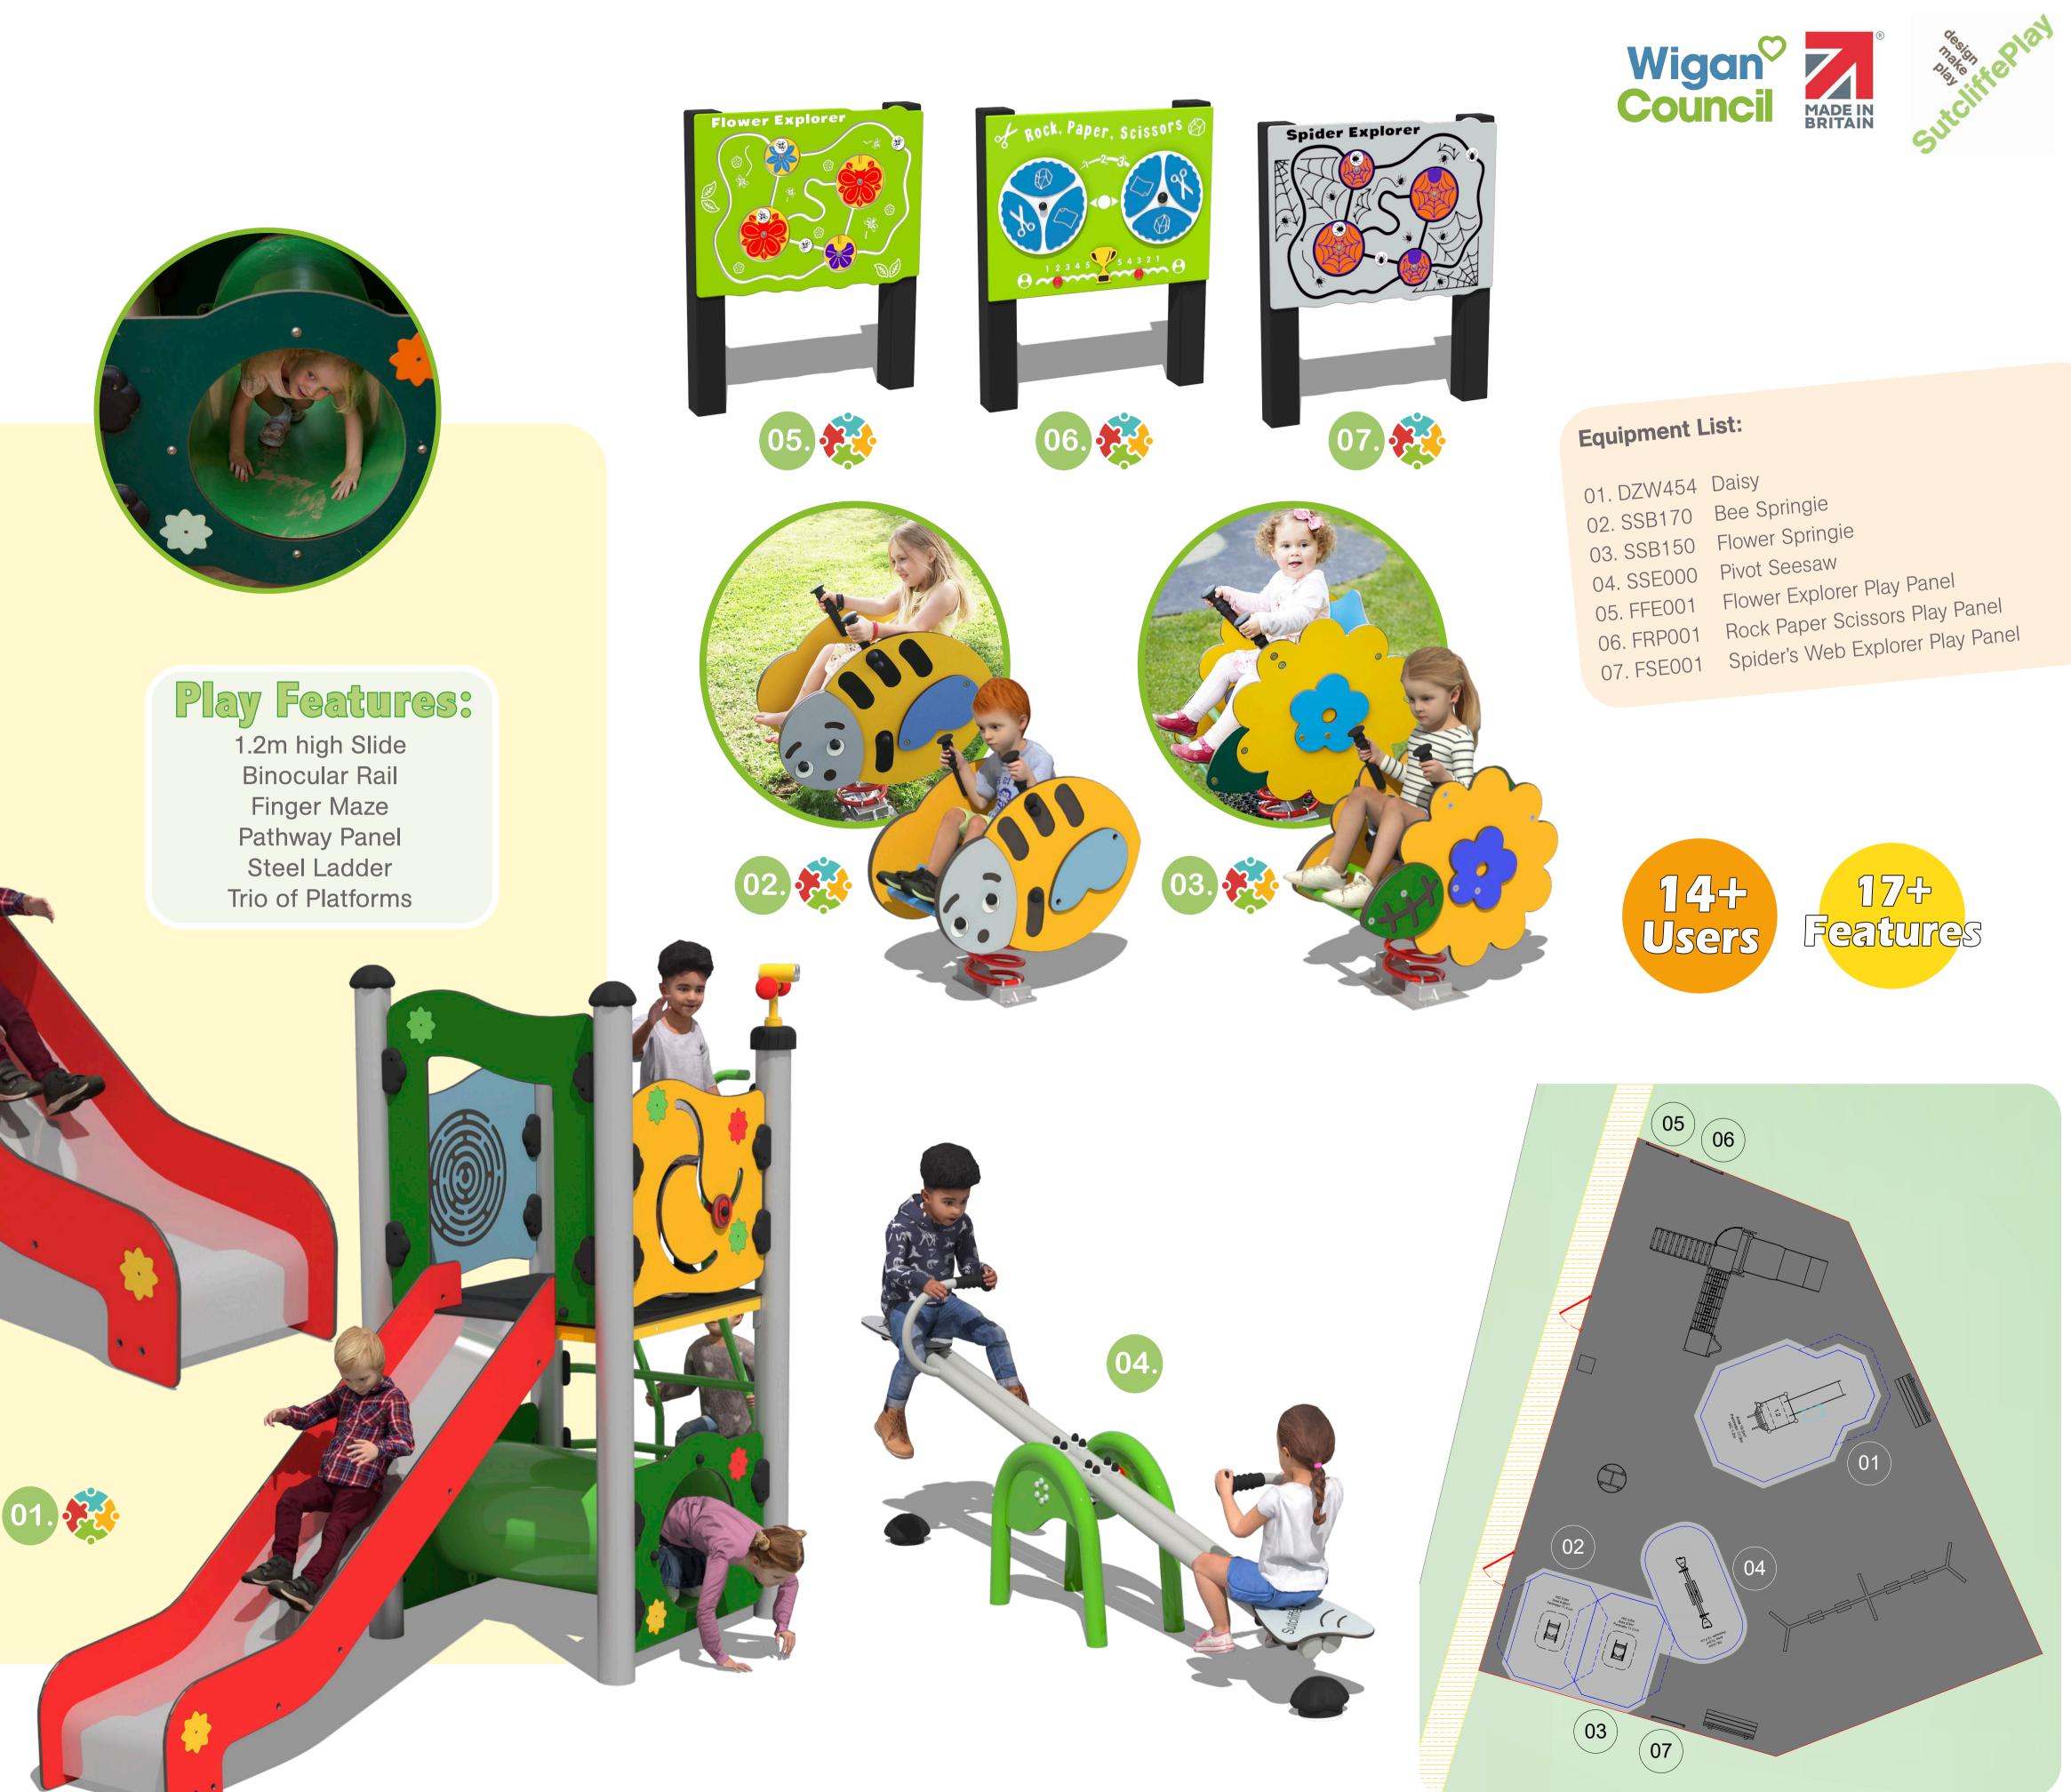

## Creative

| 01. DZW454<br>02. SSB170<br>03. SSB150<br>04. SSE000<br>05. FFE001<br>06. FRP001<br>07. FSE001 | Bee Springle<br>Flower Springle<br>Pivot Seesaw<br>Flower Explorer Play Panel<br>Rock Paper Scissors Play Panel |
|------------------------------------------------------------------------------------------------|-----------------------------------------------------------------------------------------------------------------|
| U1. F3L001                                                                                     |                                                                                                                 |